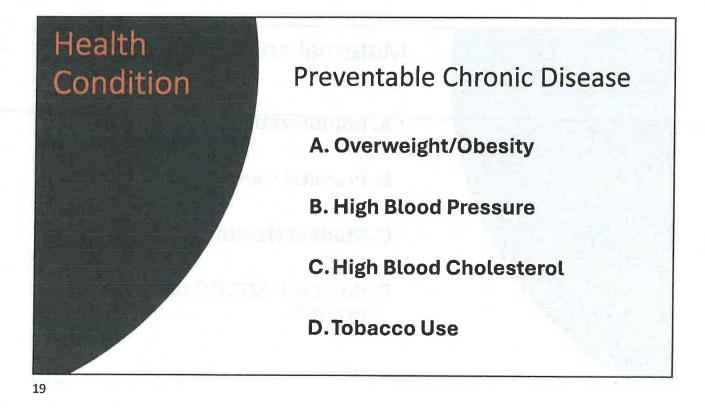

#### Health Condition:

- 1. Mental Health
- 2. Drug Misuse/Abuse
- 3. Chronic Conditions with modifiable health behaviors
  - A. Overweight/obesity
  - B. High blood pressure
  - C. High blood cholesterol
  - D. Nearly 20% of deaths were tobacco-related
- 4. Oral Health
- 5. STI/D Increasing number of cases, HIV/AIDS diagnosis increased in frontier regions
- 6. Immunizations decreasing trend for seasonable influenza and COVID-19 vaccination since pandemic