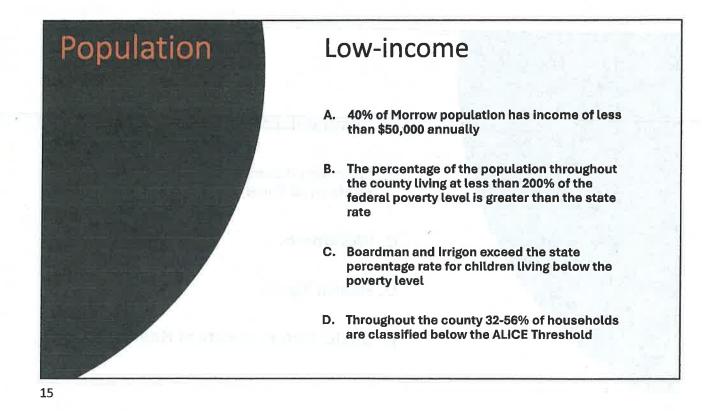

#### 1. Low-income

- A. 40% of population has income of less than \$50,000 annually
- B. The percentage of the population throughout the county living at less than 200% of the federal poverty level is greater than the state rate
- C. Boardman and Irrigon exceed the state percentage rate for children living below the poverty level
- D. Throughout the county 32-56% of households are classified below the ALICE Threshold