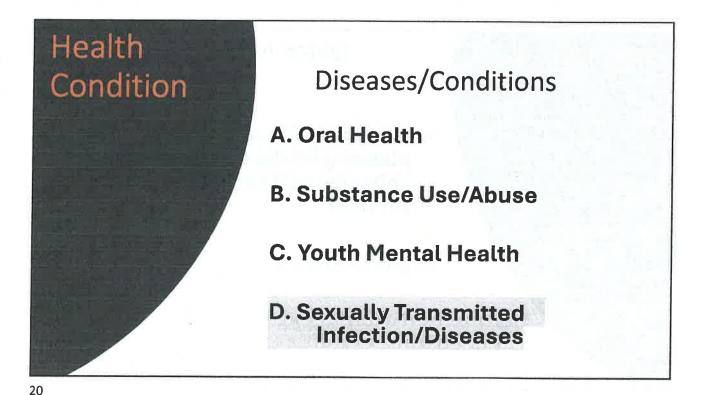

#### Health Condition:

- 1. Mental Health
- 2. Drug Misuse/Abuse
- 3. Chronic Conditions with modifiable health behaviors
  - A. Overweight/obesity
  - B. High blood pressure
  - C. High blood cholesterol
  - D. Nearly 20% of deaths were tobacco-related
- 4. Oral Health
- 5. STI/D Increasing number of cases, HIV/AIDS diagnosis increased in frontier regions
- 6. Immunizations decreasing trend for seasonable influenza and COVID-19 vaccination since pandemic