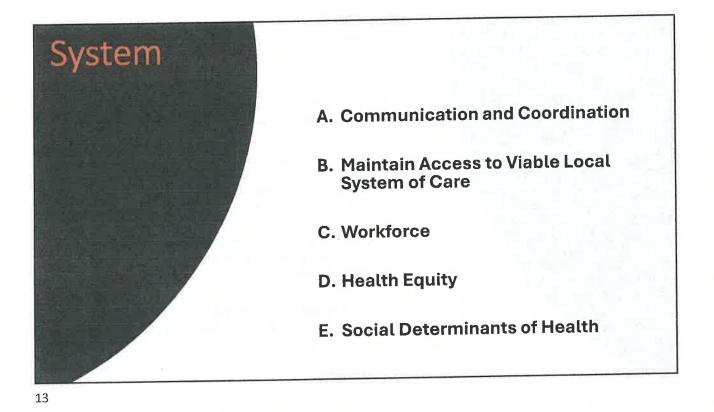

#### System:

- 1. Communication and Coordination
- 2. Maintain Access to Local System of Care
- 3. Workforce
- 4. Health Equity
- 5. Social Determinants of Health